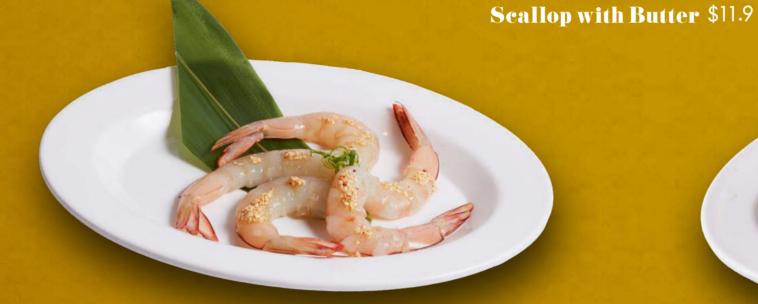

# BU SEAFC

**BBQ Mussels** \$7.9

King Prawn \$11.9

Garlic Prawn \$9.9

BBQ Squid \$7.9