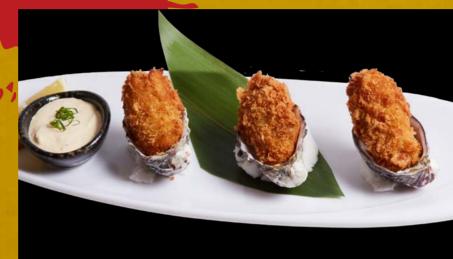

# EDE DISH

Chicken Soft Bone Karage \$11.9

**Enbu Chicken Wings** \$10.9

Jumbo Takoyaki \$9.9

Chichen Popcorn Karage \$11.9

**Deep Fried Oyster** \$7.9

Agedashi Tofu \$8.9

Cabbage Salad \$9.9