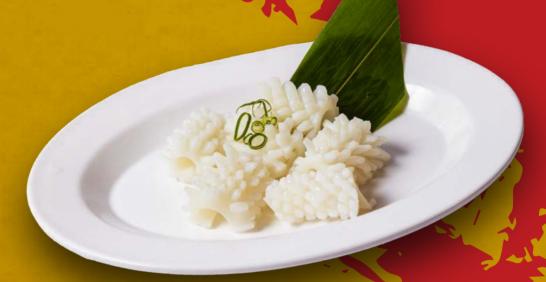

## ENBLISHII

Wagyu Yukke \$11.9

Fresh Oyster \$11.9

Salmon Carpaccio \$12.9

Wagyu Tataki \$12.9

Tako Wasabi \$5.9