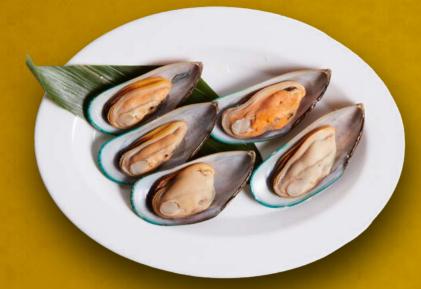

# BU SEAFC

**BBQ Mussels** \$7.9

King Prawn \$11.9

Garlic Prawn \$9.9

BBQ Squid \$7.9